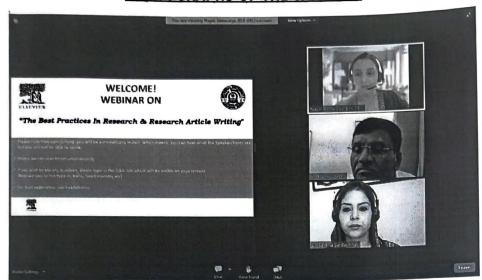

# Report on Webinar organized by Faculty of Commerce & Management in association with Elsevier 'Best Practices in Research and Research Article Writing' June 16, 2022

Faculty of Commerce and Management organized a Webinar on the theme 'Best Practices in Research and Research Article Writing' in Association with Elsevier through the virtual platform (Zoom) under the guidance of Prof. A.K. Saxena Dean, FCM and Dr. S. S. Mazhar, Head, DCBM on Thursday 16th June 2022. The guest speaker of the session was Ms. Aishwarya Nayal, Customer Consultant, Elsevier South Asia. The event was attended by 84 unique users and 128 members registered for the same.

#### **PHOTOGRAPHS OF THE WEBINAR**

Prof A.K Saxena, Dean, FCM delivering the opening remark

Ms. Aishwarya Nayal delivering her lecture

Dr. S. S. Mazhar, Head, DCBM delivering the closing remark

Dr. Farhina Sardar Khan moderator of the session