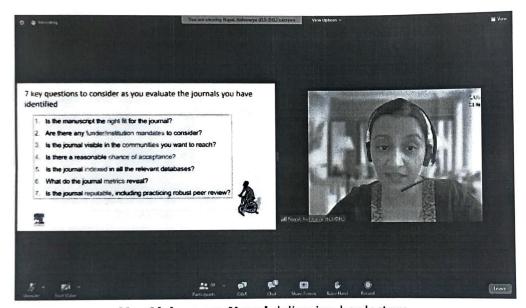

The speaker, Ms Aishwarya Nayal, covered the diverse elements of research article writing. She imparted updated knowledge on the various stages of writing a scientific manuscript, combining didactic lectures with a hands-on exercise in critically evaluating a scientific manuscript. The lectures included discussions on the format of writing a scientific paper, referencing, publication ethics and misconduct, writing a case report, choosing the right journal for publication (while avoiding predatory journals), and tips for successfully publishing a paper and presented the Editors and Reviewers perspective for acceptance or rejection of the paper. The speaker also answered the queries of the participants raised by the moderator of the session. The program proved to be very informative for all the participants and got a lot of appreciation from faculty members and scholars.