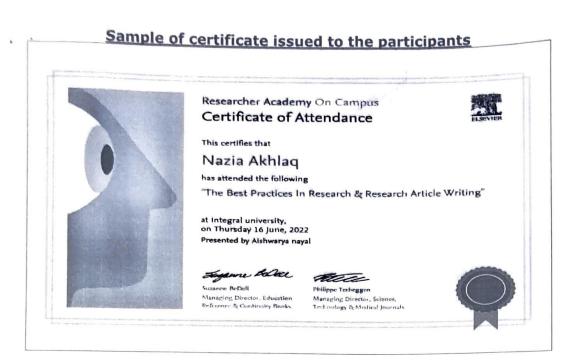

### ATTENDANCE "THE BEST PRACTICES IN RESEARCH & RESEARCH ARTICLE WRITING"

| NAME (FILL NAME) TO THE                | WRITING"                                          |                     |
|----------------------------------------|---------------------------------------------------|---------------------|
| NAME (FULL NAME IN CAPITAL<br>LETTERS) | AFFILIATION. (UNIVERSITY / INSTITUTION / COLLEGE) | DESIGNATION         |
| Sadaf Parveen                          | Integral University                               | Research Scholar    |
| KRISHANGI PANDEY                       | Integral University Lucknow                       | Resaerch Scholar    |
| MOHAMMAD FAHAD                         | Integral University                               | Research Scholar    |
| Syed Shagufta Qamar                    | Integral university                               | Student             |
| Fouzia Fatima                          | Integral university                               | Research scholar    |
| KSHITIJ SHUKLA                         | Integral university                               | Research Scholar    |
| Ms. SHAMA                              | Integral University                               | Research Scholar    |
| Sadaf Parveen                          | Integral University                               | Research Scholar    |
| PRIYANKA JAISWAL                       | CSIR-CIMAP                                        | PhD Scholar         |
| Mohammad Hamzah Khan                   | Integral University                               | Research Scholar    |
| Pradeep Kumar                          | Integral University                               | Research Scholar    |
| Sadaf Parveen                          | Integral University                               | Research Scholar    |
| Jzma Husain Jaisi                      | Integral University                               | Research scholar    |
| POOJA BISHT                            | Integral University                               | Research Scholar    |
| MOHAMMAD SHARIF ABBAS                  | Integral university                               | Student             |
| HEEMA ABBAS                            | Integral University                               | Research Scholar    |
| anay Jaiswal                           | Integral University                               | Research scholar    |
| MAN SINGH                              | Integral university                               | Student             |
| mit Kumar Goel                         | Integral University                               | Assistant Professor |
| FA ASIF QIDWAI                         | INTEGRAL UNIVERSITY                               | Ph.d scholar        |
| nshika Saxena                          | IPEM ,GHAZIABAD                                   | ASSISTANT PROFESSOR |
| arah hamid                             | Integral university                               | Research scholar    |
| faria warsi                            | Integral University Lucknow                       | PhD                 |
| umbul Javed                            | Integral University                               | Research Scholar    |
| TIKA MUSTAFA                           | INTEGRAL UNIVERSITY                               | PhD Scholar         |
|                                        | INTEGRAL UNIVERSITY                               | FACULTY             |
| AYED NUSEBA RASHEED                    | Integral university                               | Research scholar    |
| aman ashrafi                           | Integral university                               | Phd scholar         |
| oufia Mirza                            | INTEGRAL UNIVERSITY                               | Ph.d scholar        |
| FA ASIF QIDWAI                         | INTEGRAL UNIVERSITI                               | Til.u scholar       |