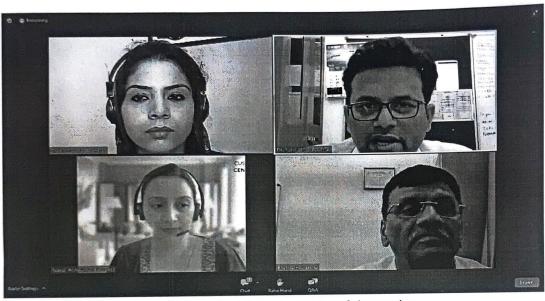

#### **PHOTOGRAPHS OF THE WEBINAR**

Prof A.K Saxena, Dean, FCM delivering the opening remark

Ms. Aishwarya Nayal delivering her lecture

Dr. S. S. Mazhar, Head, DCBM delivering the closing remark

Dr. Farhina Sardar Khan moderator of the session